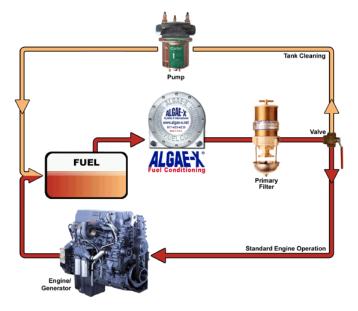

The picture to the right shows a **Basic ALGAE-X**<sup>®</sup> **Recirculating System** that can be easily implemented into the existing fuel system by adding an **LG-X 200 Fuel Conditioner**, a Carter fuel pump and a three way valve.

With a flow rate of up to 72 GPH this system is ideal to keep fuel in pristine condition in sail boats, diesel powered boats or gensets with tanks up to 300 Gallons.

Larger capacity fuel polishing and tank cleaning systems as well as "turn key on-board tank cleaning systems" are available.