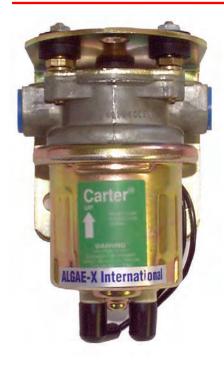

## Fuel Recirculating Pump Carter Fuel Pump

## Compact, Universal Electric Fuel Pumps for diesel and gasoline.

The Carter pump is a self-priming, positive displacement (rotary vane) pump. It is available in 12V or 24V DC and meets Coast Guard regulations. Ideal for use in fuel re-circulation and transfer systems.

- Easy to install with complete installation package, mounting bracket, wire leads and instructions
- Used for diesel fuels, leaded and unleaded gasoline and fuel boosters
- Constant fuel flow non-pulsating pump